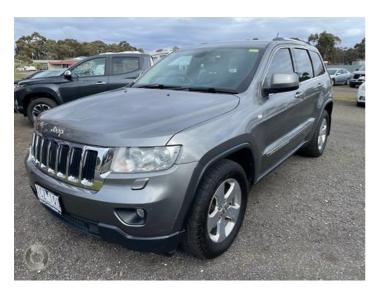

# Used 2012 Jeep

Grand Cherokee WK MY2013 Laredo Wagon 5dr Spts Auto 5sp 4x4 594kg 3.0DT

\$13,990 AUD\*

Drive Away No More To Pay

#### **Details**

**Odometer** 171182 Kilometers

Colour Grey

4X4 Constant **Drive Type** 

**Engine Size** 2987 1CZ1QU Rego U1CZ1QU **Stock Number** 